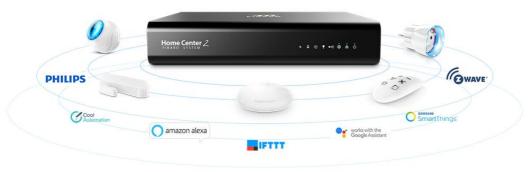

## YOUR NEW SMART HOME HUB

## Compatible with

2 Bedrooms apartment – basic smart home pack

| 2 bedrooms apartment — Basic Pack |     |               |  |
|-----------------------------------|-----|---------------|--|
| ltem                              | Qty | Package Price |  |
| Smart Home Gateway                | 1   | Rs57,500      |  |
| Smart Relay Switch                | 6   |               |  |
| Smart Plug                        | 4   |               |  |
| Delivery & Install                | 1   |               |  |

Our range of devices will make your home take care of you and your beloved ones. With several integrations capability (such as voice control with Alexa or Google or third party systems),our solution and its modularity give you full control and the freedom to create the right solutions you were looking for.